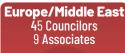

## **26 Countries**

| Country               | Councilors | Associates | Total | % of Total |
|-----------------------|------------|------------|-------|------------|
| Argentina             |            | 1          | 1     | 0.9%       |
| Australia             | 2          |            | 2     | 1.7%       |
| Austria               | 2          |            | 2     | 1.7%       |
| Brazil                | 2          |            | 2     | 1.7%       |
| Canada                | 5          | 2          | 7     | 6.1%       |
| China                 | 1          |            | 1     | 0.9%       |
| Denmark               | 4          | 1          | 5     | 4.3%       |
| France                | 5          | 3          | 8     | 7.0%       |
| Germany               | 15         | 1          | 16    | 13.9%      |
| India                 | 1          |            | 1     | 0.9%       |
| Ireland               | 1          |            | 1     | 0.9%       |
| Israel                | 1          | 1          | 2     | 1.7%       |
| Italy                 | 2          |            | 2     | 1.7%       |
| Japan                 | 4          | 1          | 5     | 4.3%       |
| Когеа                 | 3          | 1          | 4     | 3.5%       |
| Netherlands           | 4          | 1          | 5     | 4.3%       |
| Poland                | 1          |            | 1     | 0.9%       |
| Portugal              | 1          |            | 1     | 0.9%       |
| Singapore             |            | 1          | 1     | 0.9%       |
| South Africa          | 2          |            | 2     | 1.7%       |
| Spain                 | 1          | 2          | 3     | 2.6%       |
| Switzerland           | 1          |            | 1     | 0.9%       |
| Taiwan                | 1          |            | 1     | 0.9%       |
| Tanzania              | 1          | 1          | 2     | 1.7%       |
| <b>United Kingdom</b> | 7          |            | 7     | 6.1%       |
| United States         | 20         | 12         | 32    | 27.8%      |
| TOTAL                 | 87         | 28         | 115   | 100.0%     |