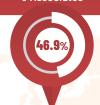

## **26 Countries**

| Country               | Councilors | Associates | Total | % of Total |
|-----------------------|------------|------------|-------|------------|
| Argentina             |            | 1          | 1     | 0.9%       |
| Australia             | 2          |            | 2     | 1.7%       |
| Austria               | 2          |            | 2     | 1.7%       |
| Brazil                | 2          |            | 2     | 1.7%       |
| Canada                | 5          | 2          | 7     | 6.1%       |
| China                 | 1          |            | 1     | 0.9%       |
| Denmark               | 4          | 1          | 5     | 4.3%       |
| France                | 5          | 3          | 8     | 7.0%       |
| Germany               | 15         | 1          | 16    | 13.9%      |
| India                 | 1          |            | 1     | 0.9%       |
| Ireland               | 1          |            | 1     | 0.9%       |
| Israel                | 1          | 1          | 2     | 1.7%       |
| Italy                 | 2          |            | 2     | 1.7%       |
| Japan                 | 4          | 1          | 5     | 4.3%       |
| Когеа                 | 3          | 1          | 4     | 3.5%       |
| Netherlands           | 4          | 1          | 5     | 4.3%       |
| Poland                | 1          |            | 1     | 0.9%       |
| Portugal              | 1          |            | 1     | 0.9%       |
| Singapore             |            | 1          | 1     | 0.9%       |
| South Africa          | 2          |            | 2     | 1.7%       |
| Spain                 | 1          | 2          | 3     | 2.6%       |
| Switzerland           | 1          |            | 1     | 0.9%       |
| Taiwan                | 1          |            | 1     | 0.9%       |
| Tanzania              | 1          | 1          | 2     | 1.7%       |
| <b>United Kingdom</b> | 7          |            | 7     | 6.1%       |
| United States         | 20         | 12         | 32    | 27.8%      |
| TOTAL                 | 87         | 28         | 115   | 100.0%     |